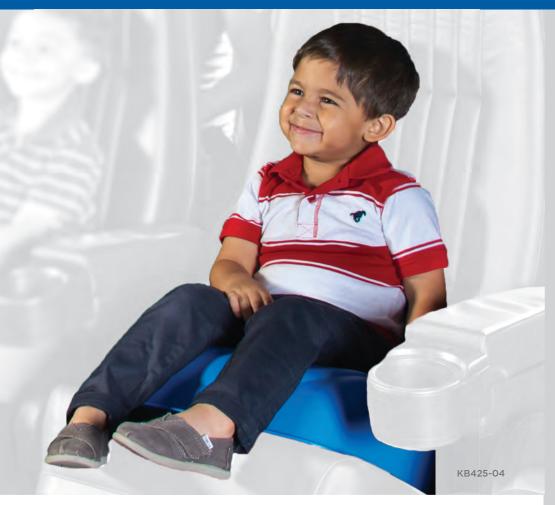

## Cinema Seat KB424/KB425

Koala Kare's Cinema Seat is specially designed for theatres, arenas and auditoriums. The contoured seat provides a comfortable experience and the large seating surface can accommodate a variety of ages and sizes. Cinema Seats are constructed of seamless plastic with rounded corners. Molded-in resistance ribs provide stability by gripping the seating surface without damaging the seat underneath.

## **Product Details:**

- Saves time as seamless plastic is easy to clean
- Designed specifically for theatres, arenas and auditoriums
- Includes 36 booster seats and rolling cart for easy storage (KB424)
- Also available as a 1-pack (KB425)

## Dimensions:

16" D x 16½" W x 5" H (419 x 768 x 591 mm)

Shipping Weight: 70 lbs (32 kg)

KB424-04

**Colors:** Black 02, Red 03, Blue 04, Green 06, Yellow 07, Assorted 19