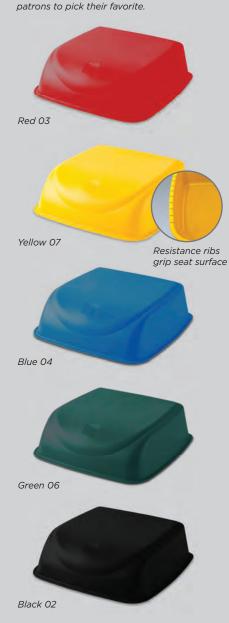

## A CLOSER LOOK

A rainbow of color options allow little

## Dimensions:

16" D x 16½" W x 5" H (419 x 768 x 591 mm)

Shipping Weight: 70 lbs (32 kg)

KB424-04

**Colors:** Black 02, Red 03, Blue 04, Green 06, Yellow 07, Assorted 19